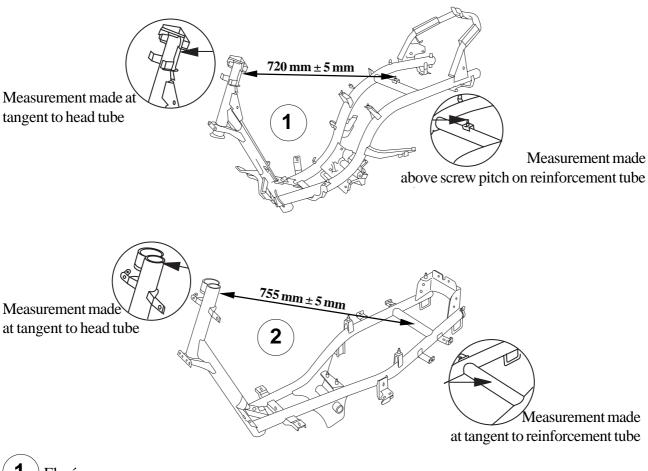

## **Subject:** CHASSIS DIMENSIONAL INSPECTION

As a complement to the systematic inspections you have performed, this information is designed to help you in your decision to change chassis.

**NB**: The inspection can only be carried out in the event of a slight front-on impact, either at the head of the fork or at the wheel.